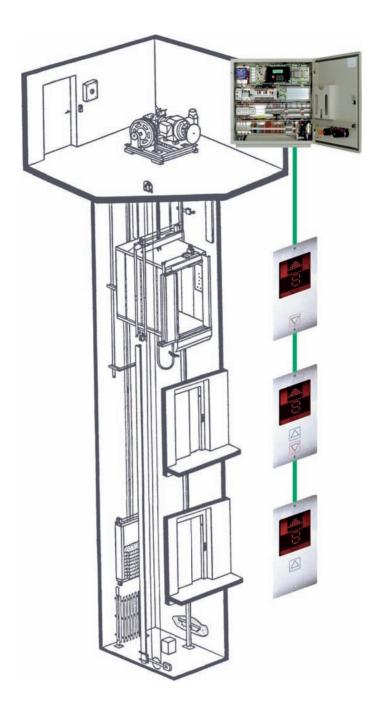

## Shaft Bus floor module with integrated display

KBI 16 x16

KBI 8 x 8 / 16 x 8

## Performance features

- Cost effective combination of scrolling dot-matrix display and Shaft Bus module for 2 calls in one assembly
- Controlled through the modern 2-wire technology of Kollmorgen's Shaft Bus
- Maximum ease of installation and efficiency through pluggable connectors
- Delivered by request complete with panel and push buttons
- Wide variety of models are available
- Delivered prefinished, i. e. completely mounted, wired and tested together with our control system