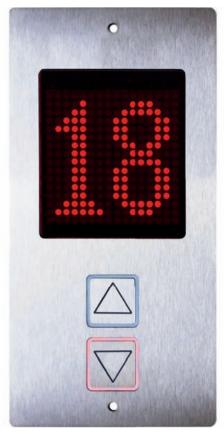

## Shaft Bus floor module with integrated display

KBI 16 x16

KBI 8 x 8 / 16 x 8

## Two versions available:

- Version 1:
- with two16 x 8 LED displays for floor level indication and text as well as 8 x 8 LED for direction arrows
- Version 2:
- with 1 display 16 x 16 LED display for floor levels, text, and direction arrows