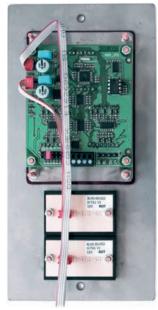

dule with integrated display





KBI 16 x16

KBI 8 x 8 / 16 x 8

## Performance features

- Cost effective combination of scrolling dot-matrix display and Shaft Bus module for 2 calls in one assembly
- Controlled through the modern 2-wire technology of Kollmorgen's Shaft Bus
- Maximum ease of installation and efficiency through pluggable connectors
- Delivered by request complete with panel and push buttons
- Wide variety of models are available
- Delivered prefinished, i. e. completely mounted, wired and tested together with our control system

## Two versions available:

- Version 1:
- with two16 x 8 LED displays for floor level indication and text as well as 8 x 8 LED for direction arrows
- Version 2:
- with 1 display 16 x 16 LED display for floor levels, text, and direction arrows





Back view Shaft module