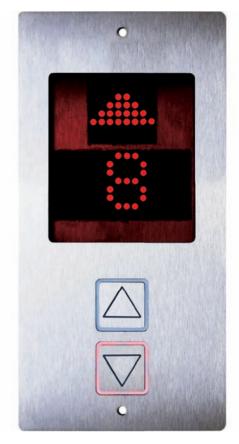

## Shaft Bus floor module with integrated display

KBI 16 x16

KBI 8 x 8 / 16 x 8

## Two versions available:

- Version 1:
- with two16 x 8 LED displays for floor level indication and text as well as 8 x 8 LED for direction arrows
- Version 2:
- with 1 display 16 x 16 LED display for floor levels, text, and direction arrows